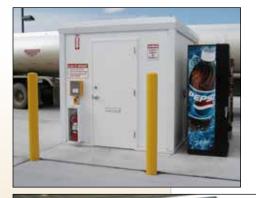

## **Typical Kiosks**

- Guard Booth
- Exit Booth
- Customer Service Booth
- Attendant Booth
- Utility Building
- Restrooms
- Cashier Booth
- Security Kiosk
- Toll Booth
- Remote Storage