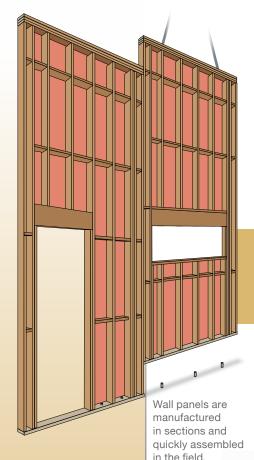

Panelized walls are manufactured in a controlled environment to spec with most of the appropriate fixtures in place for fast, efficient installation on site. The versatility and flexibility of the panels provide a perfect solution to just about any fuel station need.

#### INDUSTRIALIZED STANDARDIZATION BUILT IN TO THE PROCESS

Controlled manufacturing environment and horizontal material application resulting in a tighter, high quality finished wall ready for erection. Once installed, walls are ready for rough in and inspections.